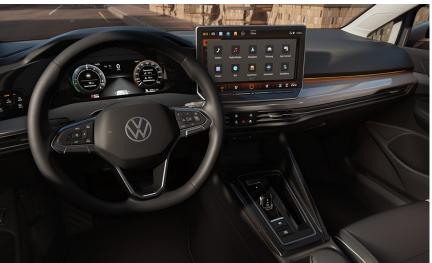

#### Intuitive **Experience**

Designed around you, the Golf offers intuitive driving with touch-activated controls. Access to the reading light, air-con, infotainment and even the sunroof, are all at tips of your fingers. Also take advantage of additional features for an exceptional drive including a Rain Sensor, Wireless Charging, Keyless Access, and Automatic Dimming Interior and Rear-view Mirror.