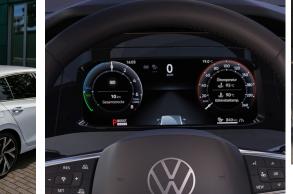

#### Intuitive **Experience**

Designed around you, the Golf offers intuitive driving with touch-activated controls. Access to the reading light, air-con, infotainment and even the sunroof, are all at tips of your fingers. Also take advantage of additional features for an exceptional drive including a Rain Sensor, Wireless Charging, Keyless Access, and Automatic Dimming Interior and Rear-view Mirror.