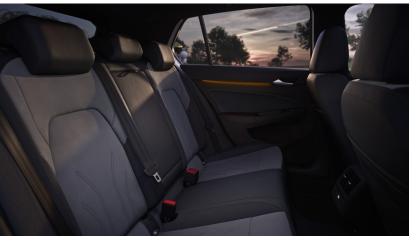

### Interior **comfort**

The New Golf offers a choice of thoughtful features including electrically adjustable, foldable, and heated door mirrors, with memory feature and reverse activated kerb-view adjustment on passenger's side as well as 'Air Care Climatronic' automatic temperature control with allergen filter. Plus, enjoy added freedom that comes with the tilting and sliding panoramic sunroof with integrated roller blind. And for the ultimate in driving comfort, the ergoActive seats offer not only effortless electric adjustments but also a built-in massage function in the driver's seat, ensuring every drive is a luxurious experience.