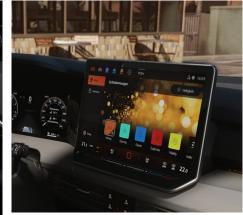

#### Intuitive **Experience**

Designed around you, the Golf offers intuitive driving with touch-activated controls. Access to the reading light, air-con, infotainment and even the sunroof, are all at tips of your fingers. Also take advantage of additional features for an exceptional drive including a Rain Sensor, Wireless Charging, Keyless Access, and Automatic Dimming Interior and Rear-view Mirror.