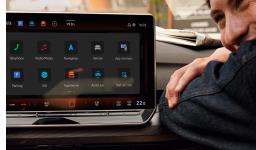

#### Intuitive **Experience**

Designed around you, the Golf offers intuitive driving with touch-activated controls. Access to the reading light, air-con, infotainment and even the sunroof, are all at tips of your fingers. Also take advantage of additional features for an exceptional drive including a Rain Sensor, Wireless Charging, Keyless Access, and Automatic Dimming Interior and Rear-view Mirror.