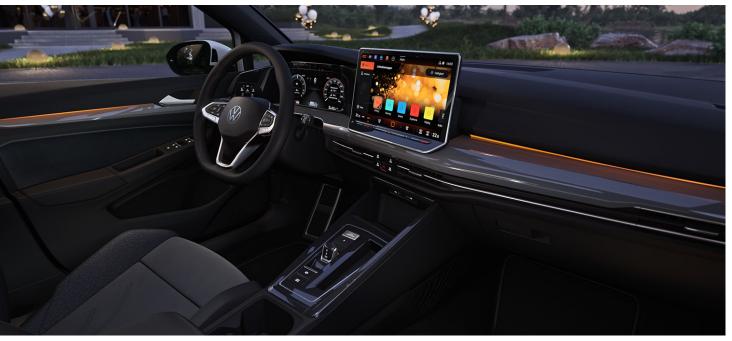

#### Intuitive **Experience**

Designed around you, the Golf offers intuitive driving with touch-activated controls. Access to the reading light, air-con, infotainment and even the sunroof, are all at tips of your fingers. Also take advantage of additional features for an exceptional drive including a Rain Sensor, Wireless Charging, Keyless Access, and Automatic Dimming Interior and Rear-view Mirror.

| Operating & Interior<br>Equipment | Cruise control system with speed limiter                                                                         |   |  |
|-----------------------------------|------------------------------------------------------------------------------------------------------------------|---|--|
|                                   | Front center armrest, height- and longitudinally adjustable                                                      |   |  |
|                                   | 2 USB-C ports in the front, 2 USB-C charging sockets on the center console in rear, charging capacity up to 45 W |   |  |
|                                   | Progressive steering                                                                                             |   |  |
|                                   | Digital Cockpit Pro with 10.25" high resolution dash display screen with customisable menus and information      |   |  |
|                                   | App-Connect Wireless for Apple CarPlay and Android Auto                                                          |   |  |
|                                   | Wireless Charger                                                                                                 |   |  |
|                                   | Smoker's package                                                                                                 |   |  |
|                                   | Mobile phone interface with inductive charging feature                                                           |   |  |
|                                   | 10.4 Inch Multi-function display "Plus" and touch-slider panel                                                   |   |  |
|                                   | ErgoActive driver seat with power adjustment, memory feature and adjustable thigh support                        |   |  |
|                                   | Lumbar supports in front, power- adjustable on driver side, massage feature on driver side                       |   |  |
|                                   | Center armrest                                                                                                   |   |  |
|                                   | 30-color ambient lighting                                                                                        |   |  |
|                                   | Decorative inserts "Nature Cross Brushed" for dashboard and front door trim panels                               |   |  |
|                                   | Laminated safety glass windshield, heat- and sound-insulating                                                    |   |  |
|                                   | 3 head restraints in rear                                                                                        |   |  |
|                                   | Electronic differential lock XDS                                                                                 |   |  |
|                                   | Two-tone horn                                                                                                    |   |  |
|                                   | 6 speakers                                                                                                       |   |  |
|                                   | Auto-dimming interior rearview mirror                                                                            |   |  |
|                                   | Park Assist with Park Distance Control                                                                           |   |  |
|                                   | LED light unit in front footwell, selectable light color                                                         |   |  |
|                                   | Sports comfort seats in front                                                                                    |   |  |
|                                   | Inserts of front seats and outer rear seats in ArtVelours Eco microfleece                                        | Ų |  |
|                                   | Decorative inserts "Nature Cross Brushed" for dashboard and front door trim panels                               |   |  |
|                                   | Electric Parking Brake                                                                                           |   |  |