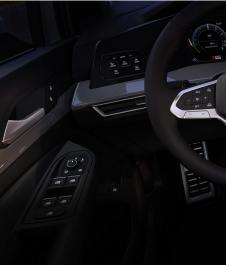

### IQ Light

Illuminate your drive with the revolutionary IQ.Light in our Volkswagen cars! Featuring advanced LED technology, the IQ.Light system intelligently adapts to various driving conditions, ensuring optimal visibility at all times.

Experience unparalleled safety and comfort with the IQ.Light system. By providing precise and adaptive illumination, it enhances night driving, making it safer and more comfortable. The system also includes animated turn signals for added visibility and style. With IQ.Light, every journey is brilliantly lit, ensuring you see and are seen, no matter the conditions.