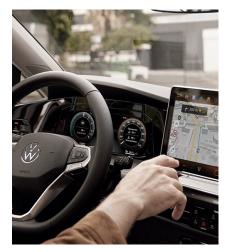

#### Intuitive **Experience**

Designed around you, the Golf offers intuitive driving with touch-activated controls. Access to the reading light, air-con, infotainment and even the sunroof, are all at tips of your fingers. Also take advantage of additional features for an exceptional drive including a Rain Sensor, Wireless Charging, Keyless Access, and Automatic Dimming Interior and Rear-view Mirror.