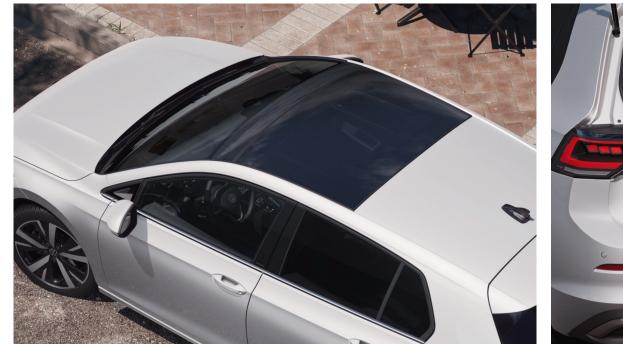

### Interior **comfort**

The New Golf offers a choice of thoughtful features including electrically adjustable, foldable, and heated door mirrors, with memory feature and reverse activated kerb-view adjustment on passenger's side as well as 'Air Care Climatronic' automatic temperature control with allergen filter. Plus, enjoy added freedom that comes with the tilting and sliding panoramic sunroof with integrated roller blind. And for the ultimate in driving comfort, the ergoActive seats offer not only effortless electric adjustments but also a built-in massage function in the driver's seat, ensuring every drive is a luxurious experience.