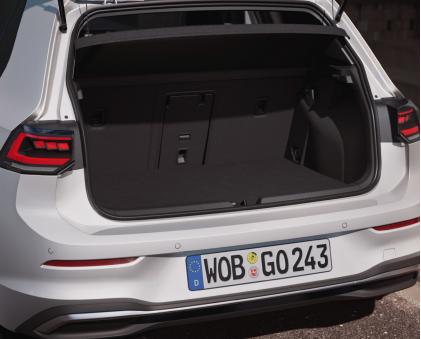

| Weights            | Unladen weight                                                                                                                    | 1,258 Kg    |  |
|--------------------|-----------------------------------------------------------------------------------------------------------------------------------|-------------|--|
|                    | Fuel tank capacity                                                                                                                | 50L         |  |
|                    | Luggage capacity                                                                                                                  | 381 / 1,237 |  |
|                    |                                                                                                                                   |             |  |
| Exterior Equipment | Tilting and sliding panoramic sunroof                                                                                             |             |  |
|                    | LED Plus headlamps                                                                                                                |             |  |
|                    | Dynamic headlight range control                                                                                                   |             |  |
|                    | Automatic headlight control with LED separate daytime running light and entry and exit lighting                                   |             |  |
|                    | 4 alloy wheels "Catania" 7.5J x 18, Black, diamond-turned surface                                                                 |             |  |
|                    | Tinted glass for rear side windows and rear window                                                                                |             |  |
|                    | Cornering light and poor weather light                                                                                            |             |  |
|                    | Rear fog light on one side, back-up light on both sides                                                                           |             |  |
|                    | Exterior mirrors, power-adjustable, folding and heated, with memory feature and front passenger exterior mirror lowering function |             |  |