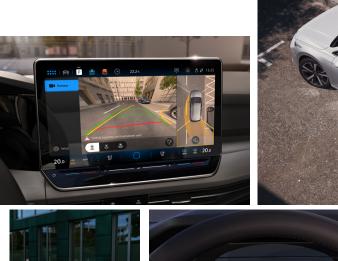

### Enhanced **safety**

Enjoy peace-of-mind with a host of features engineered to keep you safe. These comprise of an Advanced driver attention & drowsiness monitor, Hill start assist, Electromechanical brake booster along with driver and front passenger airbags. The passenger airbags also come equipped with a deactivation switch for added injury prevention. In addition, there are also front seats side impact airbags with central airbag between the driver and the passenger as well as Curtain airbags for front and rear passengers.

#### Intuitive **Experience**

Designed around you, the Golf offers intuitive driving with touch-activated controls. Access to the reading light, air-con, infotainment and even the sunroof, are all at tips of your fingers. Also take advantage of additional features for an exceptional drive including a Rain Sensor, Wireless Charging, Keyless Access, and Automatic Dimming Interior and Rear-view Mirror.