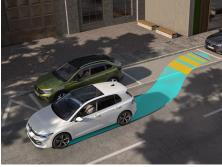

### Enhanced **safety**

Enjoy peace-of-mind with a host of features engineered to keep you safe. These comprise of an Advanced driver attention & drowsiness monitor, Hill start assist, Electromechanical brake booster along with driver and front passenger airbags. The passenger airbags also come equipped with a deactivation switch for added injury prevention. In addition, there are also front seats side impact airbags with central airbag between the driver and the passenger as well as Curtain airbags for front and rear passengers.