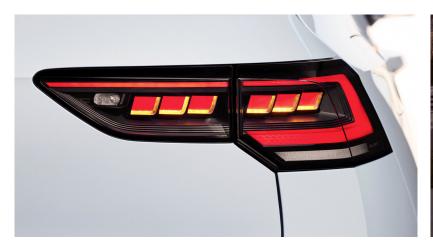

### IQ Light

Illuminate your drive with the revolutionary IQ.Light in our Volkswagen cars! Featuring advanced LED technology, the IQ.Light system intelligently adapts to various driving conditions, ensuring optimal visibility at all times.

Experience unparalleled safety and comfort with the IQ.Light system. By providing precise and adaptive illumination, it enhances night driving, making it safer and more comfortable. The system also includes animated turn signals for added visibility and style. With IQ.Light, every journey is brilliantly lit, ensuring you see and are seen, no matter the conditions.

Upgrade to Volkswagen's IQ.Light – where innovation meets illumination.

| Engine Gogrbey                    | Capacity L / cc                                                                      | 1.4L TSI Engine                     |                                                                                                                                                                                                                                                                                                                                                                                                                                                                                                                                                                                                                                                                                                                                                                                                                                                                                                                                                                                                                                                                                                                                                                                                                                                                                                                                                                                                                                                                                                                                                                                                                                                                                                                                                                                                                                                                                                                                                                                                                                                                                                                                |  |
|-----------------------------------|--------------------------------------------------------------------------------------|-------------------------------------|--------------------------------------------------------------------------------------------------------------------------------------------------------------------------------------------------------------------------------------------------------------------------------------------------------------------------------------------------------------------------------------------------------------------------------------------------------------------------------------------------------------------------------------------------------------------------------------------------------------------------------------------------------------------------------------------------------------------------------------------------------------------------------------------------------------------------------------------------------------------------------------------------------------------------------------------------------------------------------------------------------------------------------------------------------------------------------------------------------------------------------------------------------------------------------------------------------------------------------------------------------------------------------------------------------------------------------------------------------------------------------------------------------------------------------------------------------------------------------------------------------------------------------------------------------------------------------------------------------------------------------------------------------------------------------------------------------------------------------------------------------------------------------------------------------------------------------------------------------------------------------------------------------------------------------------------------------------------------------------------------------------------------------------------------------------------------------------------------------------------------------|--|
| Engine,Gearbox                    | Max output, KW(bhp)/RPM                                                              | 110KW (150)/(5000)                  |                                                                                                                                                                                                                                                                                                                                                                                                                                                                                                                                                                                                                                                                                                                                                                                                                                                                                                                                                                                                                                                                                                                                                                                                                                                                                                                                                                                                                                                                                                                                                                                                                                                                                                                                                                                                                                                                                                                                                                                                                                                                                                                                |  |
|                                   | Max torque, Nm/RPM                                                                   | 250/(1500-4000)                     |                                                                                                                                                                                                                                                                                                                                                                                                                                                                                                                                                                                                                                                                                                                                                                                                                                                                                                                                                                                                                                                                                                                                                                                                                                                                                                                                                                                                                                                                                                                                                                                                                                                                                                                                                                                                                                                                                                                                                                                                                                                                                                                                |  |
|                                   | Gearbox variants                                                                     | 8-speed automatic gearbox           |                                                                                                                                                                                                                                                                                                                                                                                                                                                                                                                                                                                                                                                                                                                                                                                                                                                                                                                                                                                                                                                                                                                                                                                                                                                                                                                                                                                                                                                                                                                                                                                                                                                                                                                                                                                                                                                                                                                                                                                                                                                                                                                                |  |
|                                   | Drive type                                                                           | Front wheel drive                   |                                                                                                                                                                                                                                                                                                                                                                                                                                                                                                                                                                                                                                                                                                                                                                                                                                                                                                                                                                                                                                                                                                                                                                                                                                                                                                                                                                                                                                                                                                                                                                                                                                                                                                                                                                                                                                                                                                                                                                                                                                                                                                                                |  |
|                                   |                                                                                      |                                     |                                                                                                                                                                                                                                                                                                                                                                                                                                                                                                                                                                                                                                                                                                                                                                                                                                                                                                                                                                                                                                                                                                                                                                                                                                                                                                                                                                                                                                                                                                                                                                                                                                                                                                                                                                                                                                                                                                                                                                                                                                                                                                                                |  |
| Performance                       | Top Speed                                                                            | 210 Km/h                            |                                                                                                                                                                                                                                                                                                                                                                                                                                                                                                                                                                                                                                                                                                                                                                                                                                                                                                                                                                                                                                                                                                                                                                                                                                                                                                                                                                                                                                                                                                                                                                                                                                                                                                                                                                                                                                                                                                                                                                                                                                                                                                                                |  |
|                                   | Acceleration from 0-100 Kmph                                                         | 8.2 Sec                             |                                                                                                                                                                                                                                                                                                                                                                                                                                                                                                                                                                                                                                                                                                                                                                                                                                                                                                                                                                                                                                                                                                                                                                                                                                                                                                                                                                                                                                                                                                                                                                                                                                                                                                                                                                                                                                                                                                                                                                                                                                                                                                                                |  |
|                                   | Fuel Consumption, liters/100 Kmph                                                    | 5.8 l/100 km                        |                                                                                                                                                                                                                                                                                                                                                                                                                                                                                                                                                                                                                                                                                                                                                                                                                                                                                                                                                                                                                                                                                                                                                                                                                                                                                                                                                                                                                                                                                                                                                                                                                                                                                                                                                                                                                                                                                                                                                                                                                                                                                                                                |  |
|                                   |                                                                                      |                                     |                                                                                                                                                                                                                                                                                                                                                                                                                                                                                                                                                                                                                                                                                                                                                                                                                                                                                                                                                                                                                                                                                                                                                                                                                                                                                                                                                                                                                                                                                                                                                                                                                                                                                                                                                                                                                                                                                                                                                                                                                                                                                                                                |  |
| Safety                            | Tire Pressure Monitoring System                                                      |                                     |                                                                                                                                                                                                                                                                                                                                                                                                                                                                                                                                                                                                                                                                                                                                                                                                                                                                                                                                                                                                                                                                                                                                                                                                                                                                                                                                                                                                                                                                                                                                                                                                                                                                                                                                                                                                                                                                                                                                                                                                                                                                                                                                |  |
| Sulety                            | Advanced driver attention & drowsiness monitor                                       |                                     |                                                                                                                                                                                                                                                                                                                                                                                                                                                                                                                                                                                                                                                                                                                                                                                                                                                                                                                                                                                                                                                                                                                                                                                                                                                                                                                                                                                                                                                                                                                                                                                                                                                                                                                                                                                                                                                                                                                                                                                                                                                                                                                                |  |
|                                   | Rear view camera system                                                              |                                     | Control Contro |  |
|                                   | Wheel locks with extended theft protection                                           |                                     |                                                                                                                                                                                                                                                                                                                                                                                                                                                                                                                                                                                                                                                                                                                                                                                                                                                                                                                                                                                                                                                                                                                                                                                                                                                                                                                                                                                                                                                                                                                                                                                                                                                                                                                                                                                                                                                                                                                                                                                                                                                                                                                                |  |
|                                   | Anti-theft alarm system with interior monitoring, backup horn, and towing protection |                                     | 8 S                                                                                                                                                                                                                                                                                                                                                                                                                                                                                                                                                                                                                                                                                                                                                                                                                                                                                                                                                                                                                                                                                                                                                                                                                                                                                                                                                                                                                                                                                                                                                                                                                                                                                                                                                                                                                                                                                                                                                                                                                                                                                                                            |  |
|                                   | Driver and front passenger airbag with front passenger airbag deactivation           |                                     |                                                                                                                                                                                                                                                                                                                                                                                                                                                                                                                                                                                                                                                                                                                                                                                                                                                                                                                                                                                                                                                                                                                                                                                                                                                                                                                                                                                                                                                                                                                                                                                                                                                                                                                                                                                                                                                                                                                                                                                                                                                                                                                                |  |
|                                   | Curtain airbags in front and rear, side airbags in                                   | ont, center airbag                  |                                                                                                                                                                                                                                                                                                                                                                                                                                                                                                                                                                                                                                                                                                                                                                                                                                                                                                                                                                                                                                                                                                                                                                                                                                                                                                                                                                                                                                                                                                                                                                                                                                                                                                                                                                                                                                                                                                                                                                                                                                                                                                                                |  |
|                                   | Warning signal and warning light for front seat be                                   | elts not fastened                   |                                                                                                                                                                                                                                                                                                                                                                                                                                                                                                                                                                                                                                                                                                                                                                                                                                                                                                                                                                                                                                                                                                                                                                                                                                                                                                                                                                                                                                                                                                                                                                                                                                                                                                                                                                                                                                                                                                                                                                                                                                                                                                                                |  |
|                                   | Keyless locking and starting system Keyless Acce                                     | ess without SAFELOCK                |                                                                                                                                                                                                                                                                                                                                                                                                                                                                                                                                                                                                                                                                                                                                                                                                                                                                                                                                                                                                                                                                                                                                                                                                                                                                                                                                                                                                                                                                                                                                                                                                                                                                                                                                                                                                                                                                                                                                                                                                                                                                                                                                |  |
|                                   | ISOFIX anchors for child seats on outer rear bench                                   | h seats and on front passenger seat |                                                                                                                                                                                                                                                                                                                                                                                                                                                                                                                                                                                                                                                                                                                                                                                                                                                                                                                                                                                                                                                                                                                                                                                                                                                                                                                                                                                                                                                                                                                                                                                                                                                                                                                                                                                                                                                                                                                                                                                                                                                                                                                                |  |
|                                   | 3-point seat belts in front with height adjustment                                   | and seat belt pretensioners         |                                                                                                                                                                                                                                                                                                                                                                                                                                                                                                                                                                                                                                                                                                                                                                                                                                                                                                                                                                                                                                                                                                                                                                                                                                                                                                                                                                                                                                                                                                                                                                                                                                                                                                                                                                                                                                                                                                                                                                                                                                                                                                                                |  |
|                                   | Electronic Stability Control and electromechanica                                    | al brake booster w/ ABS, ASR, EDTC  |                                                                                                                                                                                                                                                                                                                                                                                                                                                                                                                                                                                                                                                                                                                                                                                                                                                                                                                                                                                                                                                                                                                                                                                                                                                                                                                                                                                                                                                                                                                                                                                                                                                                                                                                                                                                                                                                                                                                                                                                                                                                                                                                |  |
|                                   | Hill start assist                                                                    |                                     |                                                                                                                                                                                                                                                                                                                                                                                                                                                                                                                                                                                                                                                                                                                                                                                                                                                                                                                                                                                                                                                                                                                                                                                                                                                                                                                                                                                                                                                                                                                                                                                                                                                                                                                                                                                                                                                                                                                                                                                                                                                                                                                                |  |
|                                   |                                                                                      |                                     |                                                                                                                                                                                                                                                                                                                                                                                                                                                                                                                                                                                                                                                                                                                                                                                                                                                                                                                                                                                                                                                                                                                                                                                                                                                                                                                                                                                                                                                                                                                                                                                                                                                                                                                                                                                                                                                                                                                                                                                                                                                                                                                                |  |
| Operating & Interior<br>Equipment | Radio"CompositionMedia"inct.8ZH                                                      |                                     |                                                                                                                                                                                                                                                                                                                                                                                                                                                                                                                                                                                                                                                                                                                                                                                                                                                                                                                                                                                                                                                                                                                                                                                                                                                                                                                                                                                                                                                                                                                                                                                                                                                                                                                                                                                                                                                                                                                                                                                                                                                                                                                                |  |
|                                   | Air conditioning system Climatronic with enhance                                     |                                     |                                                                                                                                                                                                                                                                                                                                                                                                                                                                                                                                                                                                                                                                                                                                                                                                                                                                                                                                                                                                                                                                                                                                                                                                                                                                                                                                                                                                                                                                                                                                                                                                                                                                                                                                                                                                                                                                                                                                                                                                                                                                                                                                |  |
|                                   | Leather-wrapped multi-function steering wheel w                                      | with shifting paddles               |                                                                                                                                                                                                                                                                                                                                                                                                                                                                                                                                                                                                                                                                                                                                                                                                                                                                                                                                                                                                                                                                                                                                                                                                                                                                                                                                                                                                                                                                                                                                                                                                                                                                                                                                                                                                                                                                                                                                                                                                                                                                                                                                |  |