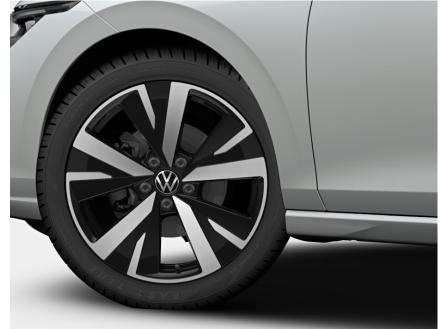

### IQ Light

Illuminate your drive with the revolutionary IQ.Light in our Volkswagen cars! Featuring advanced LED technology, the IQ.Light system intelligently adapts to various driving conditions, ensuring optimal visibility at all times.

Experience unparalleled safety and comfort with the IQ.Light system. By providing precise and adaptive illumination, it enhances night driving, making it safer and more comfortable. The system also includes animated turn signals for added visibility and style. With IQ.Light, every journey is brilliantly lit, ensuring you see and are seen, no matter the conditions.

Upgrade to Volkswagen's IQ.Light – where innovation meets illumination.

| Engine Gogrbey                    | Capacity L / cc                                                                      | 1.4L TSI Engine                     |                                                                                                                                                                                                                                                                                                                                                                                                                                                                                                                                                                                                                                                                                                                                                                                                                                                                                                                                                                                                                                                                                                                                                                                                                                                                                                                                                                                                                                                                                                                                                                                                                                                                                                                                                                                                                                                                                                                                                                                                                                                                                                                                |  |
|-----------------------------------|--------------------------------------------------------------------------------------|-------------------------------------|--------------------------------------------------------------------------------------------------------------------------------------------------------------------------------------------------------------------------------------------------------------------------------------------------------------------------------------------------------------------------------------------------------------------------------------------------------------------------------------------------------------------------------------------------------------------------------------------------------------------------------------------------------------------------------------------------------------------------------------------------------------------------------------------------------------------------------------------------------------------------------------------------------------------------------------------------------------------------------------------------------------------------------------------------------------------------------------------------------------------------------------------------------------------------------------------------------------------------------------------------------------------------------------------------------------------------------------------------------------------------------------------------------------------------------------------------------------------------------------------------------------------------------------------------------------------------------------------------------------------------------------------------------------------------------------------------------------------------------------------------------------------------------------------------------------------------------------------------------------------------------------------------------------------------------------------------------------------------------------------------------------------------------------------------------------------------------------------------------------------------------|--|
| Engine,Gearbox                    | Max output, KW(bhp)/RPM                                                              | 110KW (150)/(5000)                  |                                                                                                                                                                                                                                                                                                                                                                                                                                                                                                                                                                                                                                                                                                                                                                                                                                                                                                                                                                                                                                                                                                                                                                                                                                                                                                                                                                                                                                                                                                                                                                                                                                                                                                                                                                                                                                                                                                                                                                                                                                                                                                                                |  |
|                                   | Max torque, Nm/RPM                                                                   | 250/(1500-4000)                     |                                                                                                                                                                                                                                                                                                                                                                                                                                                                                                                                                                                                                                                                                                                                                                                                                                                                                                                                                                                                                                                                                                                                                                                                                                                                                                                                                                                                                                                                                                                                                                                                                                                                                                                                                                                                                                                                                                                                                                                                                                                                                                                                |  |
|                                   | Gearbox variants                                                                     | 8-speed automatic gearbox           |                                                                                                                                                                                                                                                                                                                                                                                                                                                                                                                                                                                                                                                                                                                                                                                                                                                                                                                                                                                                                                                                                                                                                                                                                                                                                                                                                                                                                                                                                                                                                                                                                                                                                                                                                                                                                                                                                                                                                                                                                                                                                                                                |  |
|                                   | Drive type                                                                           | Front wheel drive                   |                                                                                                                                                                                                                                                                                                                                                                                                                                                                                                                                                                                                                                                                                                                                                                                                                                                                                                                                                                                                                                                                                                                                                                                                                                                                                                                                                                                                                                                                                                                                                                                                                                                                                                                                                                                                                                                                                                                                                                                                                                                                                                                                |  |
|                                   |                                                                                      |                                     |                                                                                                                                                                                                                                                                                                                                                                                                                                                                                                                                                                                                                                                                                                                                                                                                                                                                                                                                                                                                                                                                                                                                                                                                                                                                                                                                                                                                                                                                                                                                                                                                                                                                                                                                                                                                                                                                                                                                                                                                                                                                                                                                |  |
| Performance                       | Top Speed                                                                            | 210 Km/h                            |                                                                                                                                                                                                                                                                                                                                                                                                                                                                                                                                                                                                                                                                                                                                                                                                                                                                                                                                                                                                                                                                                                                                                                                                                                                                                                                                                                                                                                                                                                                                                                                                                                                                                                                                                                                                                                                                                                                                                                                                                                                                                                                                |  |
|                                   | Acceleration from 0-100 Kmph                                                         | 8.2 Sec                             |                                                                                                                                                                                                                                                                                                                                                                                                                                                                                                                                                                                                                                                                                                                                                                                                                                                                                                                                                                                                                                                                                                                                                                                                                                                                                                                                                                                                                                                                                                                                                                                                                                                                                                                                                                                                                                                                                                                                                                                                                                                                                                                                |  |
|                                   | Fuel Consumption, liters/100 Kmph                                                    | 5.8 l/100 km                        |                                                                                                                                                                                                                                                                                                                                                                                                                                                                                                                                                                                                                                                                                                                                                                                                                                                                                                                                                                                                                                                                                                                                                                                                                                                                                                                                                                                                                                                                                                                                                                                                                                                                                                                                                                                                                                                                                                                                                                                                                                                                                                                                |  |
|                                   |                                                                                      |                                     |                                                                                                                                                                                                                                                                                                                                                                                                                                                                                                                                                                                                                                                                                                                                                                                                                                                                                                                                                                                                                                                                                                                                                                                                                                                                                                                                                                                                                                                                                                                                                                                                                                                                                                                                                                                                                                                                                                                                                                                                                                                                                                                                |  |
| Safety                            | Tire Pressure Monitoring System                                                      |                                     |                                                                                                                                                                                                                                                                                                                                                                                                                                                                                                                                                                                                                                                                                                                                                                                                                                                                                                                                                                                                                                                                                                                                                                                                                                                                                                                                                                                                                                                                                                                                                                                                                                                                                                                                                                                                                                                                                                                                                                                                                                                                                                                                |  |
| Sulety                            | Advanced driver attention & drowsiness monitor                                       |                                     |                                                                                                                                                                                                                                                                                                                                                                                                                                                                                                                                                                                                                                                                                                                                                                                                                                                                                                                                                                                                                                                                                                                                                                                                                                                                                                                                                                                                                                                                                                                                                                                                                                                                                                                                                                                                                                                                                                                                                                                                                                                                                                                                |  |
|                                   | Rear view camera system                                                              |                                     | Control Contro |  |
|                                   | Wheel locks with extended theft protection                                           |                                     |                                                                                                                                                                                                                                                                                                                                                                                                                                                                                                                                                                                                                                                                                                                                                                                                                                                                                                                                                                                                                                                                                                                                                                                                                                                                                                                                                                                                                                                                                                                                                                                                                                                                                                                                                                                                                                                                                                                                                                                                                                                                                                                                |  |
|                                   | Anti-theft alarm system with interior monitoring, backup horn, and towing protection |                                     | 8 S                                                                                                                                                                                                                                                                                                                                                                                                                                                                                                                                                                                                                                                                                                                                                                                                                                                                                                                                                                                                                                                                                                                                                                                                                                                                                                                                                                                                                                                                                                                                                                                                                                                                                                                                                                                                                                                                                                                                                                                                                                                                                                                            |  |
|                                   | Driver and front passenger airbag with front passenger airbag deactivation           |                                     |                                                                                                                                                                                                                                                                                                                                                                                                                                                                                                                                                                                                                                                                                                                                                                                                                                                                                                                                                                                                                                                                                                                                                                                                                                                                                                                                                                                                                                                                                                                                                                                                                                                                                                                                                                                                                                                                                                                                                                                                                                                                                                                                |  |
|                                   | Curtain airbags in front and rear, side airbags in                                   | ont, center airbag                  |                                                                                                                                                                                                                                                                                                                                                                                                                                                                                                                                                                                                                                                                                                                                                                                                                                                                                                                                                                                                                                                                                                                                                                                                                                                                                                                                                                                                                                                                                                                                                                                                                                                                                                                                                                                                                                                                                                                                                                                                                                                                                                                                |  |
|                                   | Warning signal and warning light for front seat be                                   | elts not fastened                   |                                                                                                                                                                                                                                                                                                                                                                                                                                                                                                                                                                                                                                                                                                                                                                                                                                                                                                                                                                                                                                                                                                                                                                                                                                                                                                                                                                                                                                                                                                                                                                                                                                                                                                                                                                                                                                                                                                                                                                                                                                                                                                                                |  |
|                                   | Keyless locking and starting system Keyless Acce                                     | ess without SAFELOCK                |                                                                                                                                                                                                                                                                                                                                                                                                                                                                                                                                                                                                                                                                                                                                                                                                                                                                                                                                                                                                                                                                                                                                                                                                                                                                                                                                                                                                                                                                                                                                                                                                                                                                                                                                                                                                                                                                                                                                                                                                                                                                                                                                |  |
|                                   | ISOFIX anchors for child seats on outer rear bench                                   | h seats and on front passenger seat |                                                                                                                                                                                                                                                                                                                                                                                                                                                                                                                                                                                                                                                                                                                                                                                                                                                                                                                                                                                                                                                                                                                                                                                                                                                                                                                                                                                                                                                                                                                                                                                                                                                                                                                                                                                                                                                                                                                                                                                                                                                                                                                                |  |
|                                   | 3-point seat belts in front with height adjustment                                   | and seat belt pretensioners         |                                                                                                                                                                                                                                                                                                                                                                                                                                                                                                                                                                                                                                                                                                                                                                                                                                                                                                                                                                                                                                                                                                                                                                                                                                                                                                                                                                                                                                                                                                                                                                                                                                                                                                                                                                                                                                                                                                                                                                                                                                                                                                                                |  |
|                                   | Electronic Stability Control and electromechanica                                    | al brake booster w/ ABS, ASR, EDTC  |                                                                                                                                                                                                                                                                                                                                                                                                                                                                                                                                                                                                                                                                                                                                                                                                                                                                                                                                                                                                                                                                                                                                                                                                                                                                                                                                                                                                                                                                                                                                                                                                                                                                                                                                                                                                                                                                                                                                                                                                                                                                                                                                |  |
|                                   | Hill start assist                                                                    |                                     |                                                                                                                                                                                                                                                                                                                                                                                                                                                                                                                                                                                                                                                                                                                                                                                                                                                                                                                                                                                                                                                                                                                                                                                                                                                                                                                                                                                                                                                                                                                                                                                                                                                                                                                                                                                                                                                                                                                                                                                                                                                                                                                                |  |
|                                   |                                                                                      |                                     |                                                                                                                                                                                                                                                                                                                                                                                                                                                                                                                                                                                                                                                                                                                                                                                                                                                                                                                                                                                                                                                                                                                                                                                                                                                                                                                                                                                                                                                                                                                                                                                                                                                                                                                                                                                                                                                                                                                                                                                                                                                                                                                                |  |
| Operating & Interior<br>Equipment | Radio"CompositionMedia"inct.8ZH                                                      |                                     |                                                                                                                                                                                                                                                                                                                                                                                                                                                                                                                                                                                                                                                                                                                                                                                                                                                                                                                                                                                                                                                                                                                                                                                                                                                                                                                                                                                                                                                                                                                                                                                                                                                                                                                                                                                                                                                                                                                                                                                                                                                                                                                                |  |
|                                   | Air conditioning system Climatronic with enhance                                     |                                     |                                                                                                                                                                                                                                                                                                                                                                                                                                                                                                                                                                                                                                                                                                                                                                                                                                                                                                                                                                                                                                                                                                                                                                                                                                                                                                                                                                                                                                                                                                                                                                                                                                                                                                                                                                                                                                                                                                                                                                                                                                                                                                                                |  |
|                                   | Leather-wrapped multi-function steering wheel w                                      | with shifting paddles               |                                                                                                                                                                                                                                                                                                                                                                                                                                                                                                                                                                                                                                                                                                                                                                                                                                                                                                                                                                                                                                                                                                                                                                                                                                                                                                                                                                                                                                                                                                                                                                                                                                                                                                                                                                                                                                                                                                                                                                                                                                                                                                                                |  |